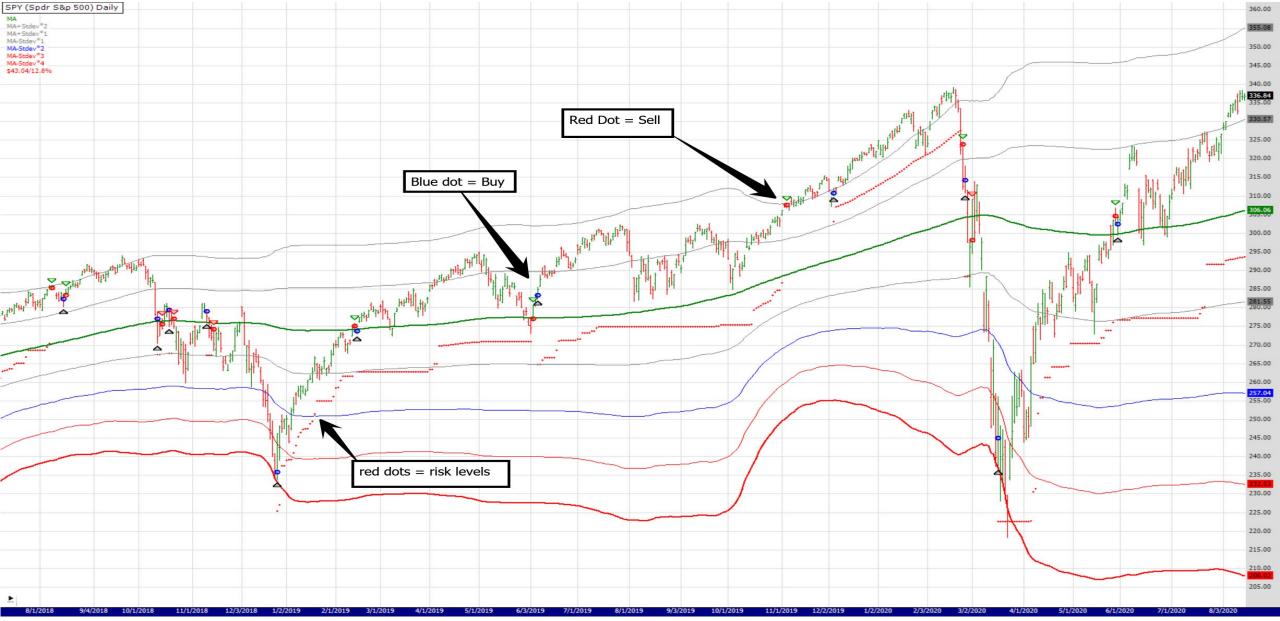

e 1<sup>st</sup> disruption wave

"The Robo Advisor Myth"











### The 2<sup>nd</sup> disruption wave

"The Millennial Lure"







### The 3<sup>rd</sup> disruption wave

"The Democratization Craze"

MASTERWORKS ACCRETE CAPITAL





### What is an Algorithm?





#### al-go-rithm / algə riTHəm/

 a process or set of rules to be followed in calculations or other problem-solving operations, especially by a computer



### What is Algorithmic Intelligence?



algorithmic intelligence (AI)

 A process or set of rules to be followed in calculations or other problem-solving operations that have the ability to change their own rules



### Algorithmic Intelligence

"If you want to transform data which can be logically, and clearly defined algorithms will beat out humans every time...







### Al at Work





### Flip The Al is proven: Higher Performance With Less Risk/Stress





### So... Is Al Risk Free?







- The Financial Space is Ripe for Disruption
- Al is More Efficient and More Effective than a Human





### **Index Slides**

### **Netflix Uses AI To Increase**



### Ease/Quality

### Al Movie Recommendations

### Al To Show Enticing Content For Individuals

Factors they look at:

- -What you rate movies
- -How long you watch movies
- -What type of movies you watch
- -What movies you click on
- -What other people similar to you watch
- -How often you log on



### Netflix Uses AI To Increase



### Ease/Quality

# Al auto generalization of thumbnails / artwork

Al Uses thousands of video frames from movies to select the one they'll show for each personal user