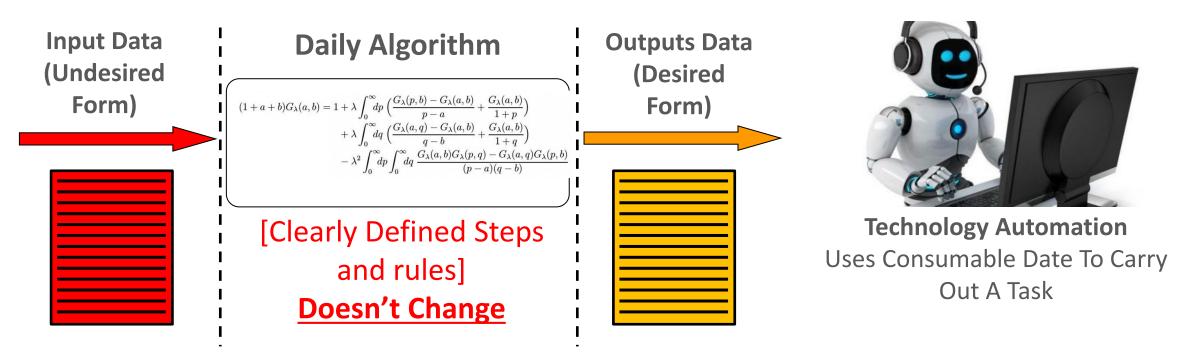

### What is Algorithmic Intelligence?

algorithmic intelligence (AI)

 A process or set of rules to be followed in calculations or other problem-solving operations that have the ability to change their own rules

### Algorithmic Intelligence

"If you want to transform data which can be logically, and clearly defined algorithms will beat out humans every time...