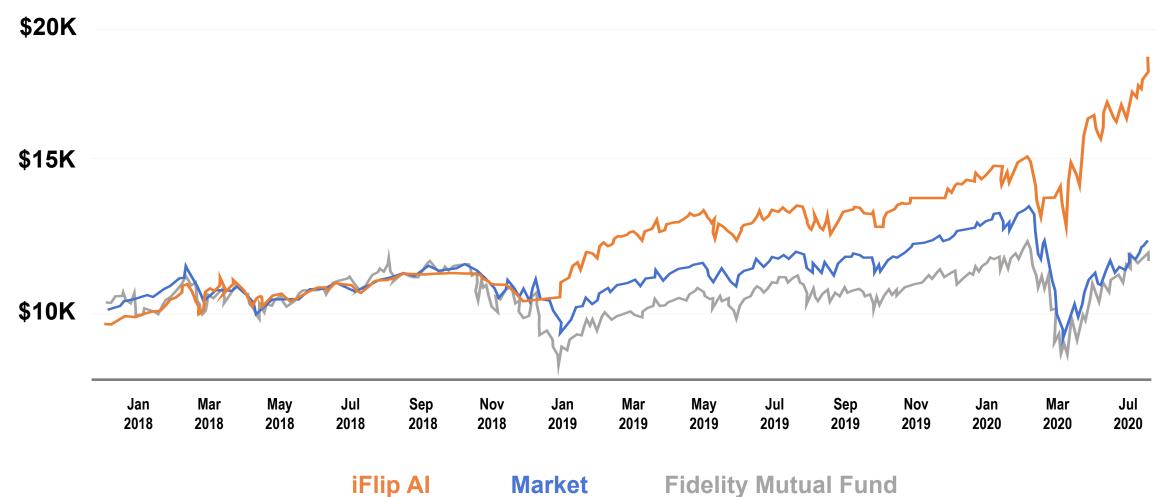

disruption wave

"The Millennial Lure"







### The 3<sup>rd</sup> disruption wave

"The Democratization Craze"

MASTERWORKS ACCRETE CAPITAL





### What is an Algorithm?





#### al-go-rithm / algə riTHəm/

 a process or set of rules to be followed in calculations or other problem-solving operations, especially by a computer



### What is Algorithmic Intelligence?



algorithmic intelligence (AI)

 A process or set of rules to be followed in calculations or other problem-solving operations that have the ability to change their own rules



### Algorithmic Intelligence

"If you want to transform data which can be logically, and clearly defined algorithms will beat out humans every time...







### Al at Work





### Flip The Al is proven: Higher Performance With Less Risk/Stress





### So... Is Al Risk Free?







- The Financial Space is Ripe for Disruption
- Al is More Efficient and More Effective than a Human





### **Index Slides**

### **Netflix Uses AI To Increase**



### Ease/Quality

### Al Movie Recommendations

### Al To Show Enticing Content For Individuals

Factors they look at:

- -What you rate movies
- -How long you watch movies
- -What type of movies you watch
- -What movies you click on
- -What other people similar to you watch
- -How often you log on



### Netflix Uses AI To Increase



### Ease/Quality

# Al auto generalization of thumbnails / artwork

Al Uses thousands of video frames from movies to select the one they'll show for each personal user

Factors they look at:

- -What pictures you click on browsing
- -What others similar to y