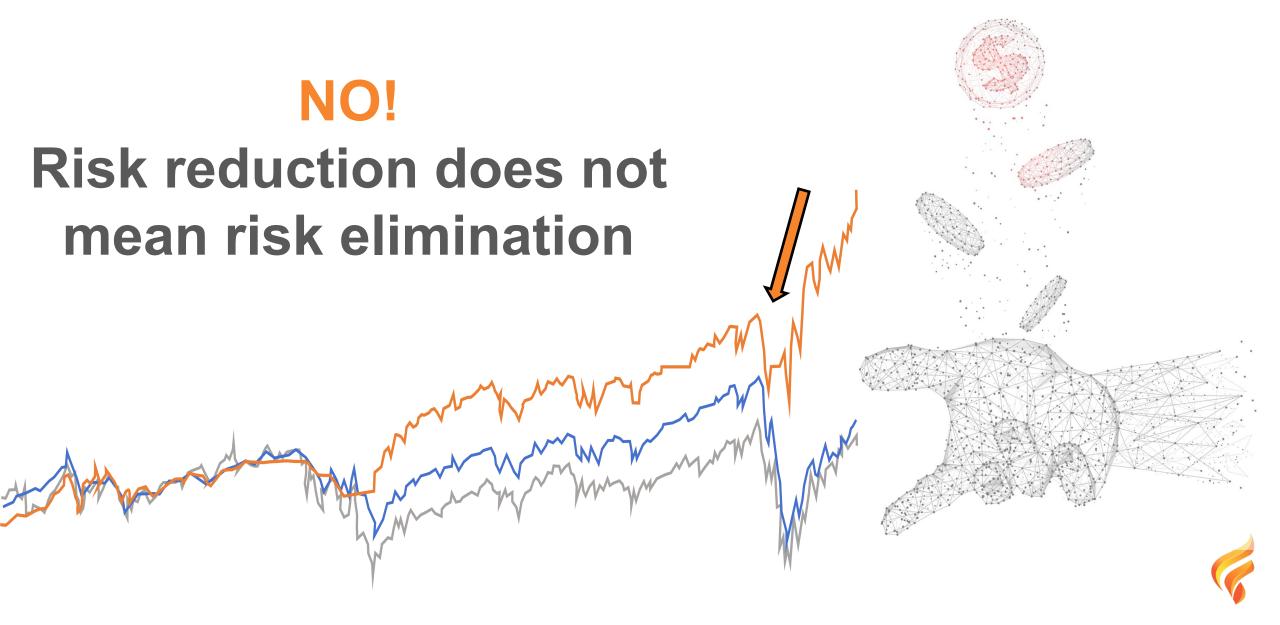

### Flip The Al is proven: Higher Performance With Less Risk/Stress

### So... Is Al Risk Free?

- The Financial Space is Ripe for Disruption
- Al is More Efficient and More Effective than a Human