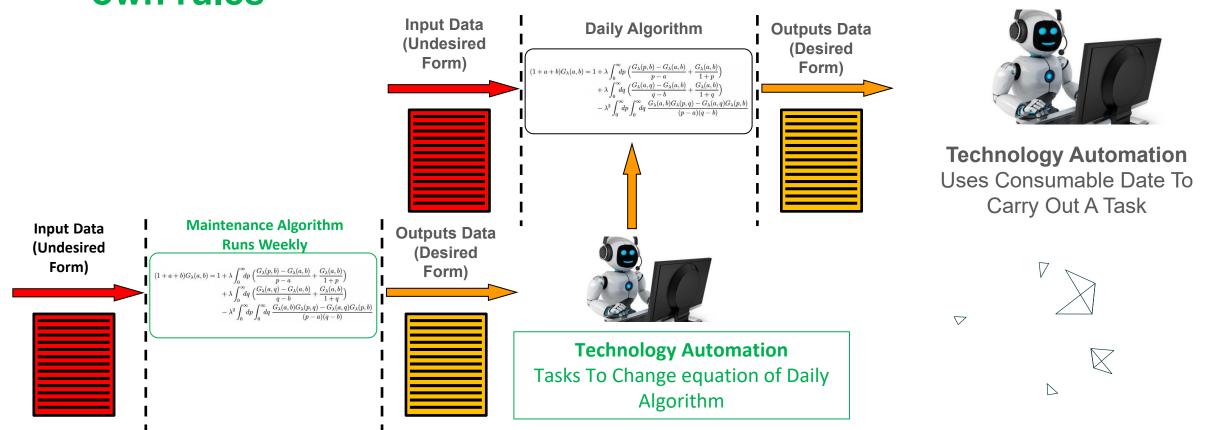

### What is Algorithmic Intelligence?

algorithmic intelligence (AI)

 A process or set of rules to be followed in calculations or other problem-solving operations that have the ability to change their own rules

### Algorithmic Intelligence

"If you want to transform data which can be logically, and clearly defined algorithms will beat out humans every time...