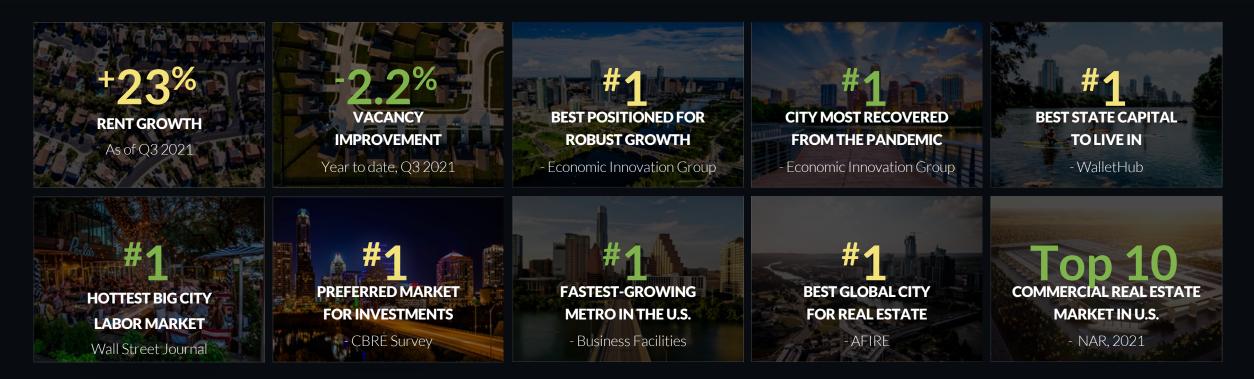

## **AUSTIN: ACCELERATED ECONOMIC GROWTH**

Unique Business Climate: High Rankings for Talent Attraction, Recruitment & Retention

Sources: US Bureau of Statistics, US News & World Report, Comptia, Policom, Wall Street Journal, Milken Institute, NAR, Zumper.