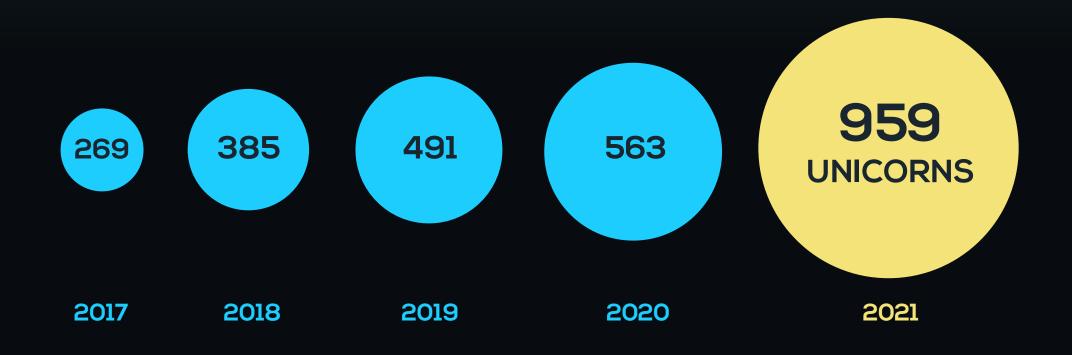

### UNICORNS: THE GLOBAL \$1B CLUB IS GROWING

**Global Unicorn Count:** Companies Valued at Over \$3 Trillion Collectively

Sources: 1) Crunchbase, The World's Unicorns Are Now Valued At \$3T, July 2021; 2) CB Insights, State of Venture, 2021.

AT FEB 2022, TOTAL NUMBER OF UNICORNS STANDS AT 1,148 COMPANIES

🕂 UGRO