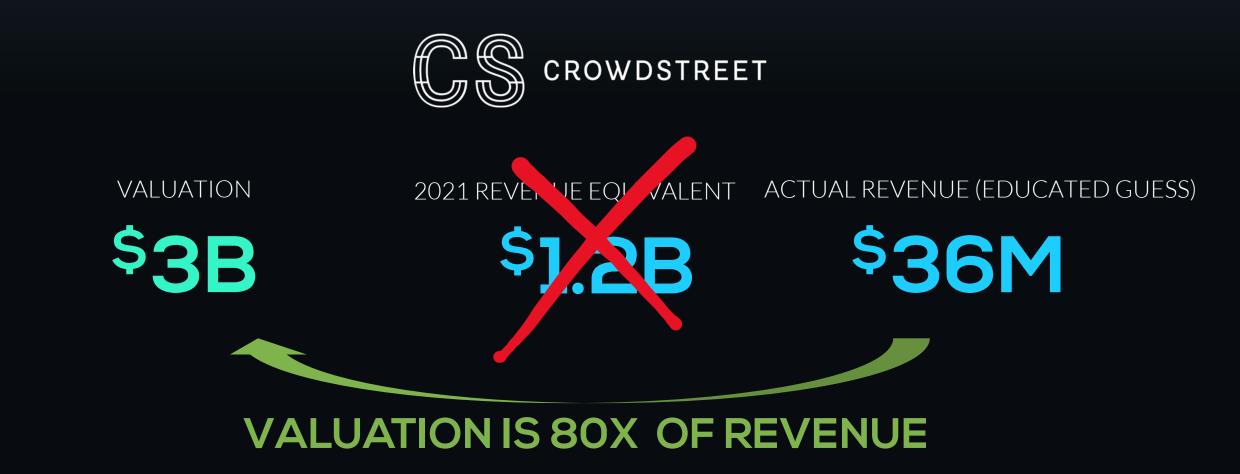

### **CASE STUDY: CROWDSTREET**

Provider of online commercial real estate investment offerings & technology connecting investors with CRE firms.

Source: PR Newswire, With Uncertainty Roiling Equities, New Survey Finds 98% of Investors Plan to Put Significant Funds in Commercial Real Estate, Mar 2022.

### **COMPARISONS:** SO, HOW MUCH MONEY DO THEY MAKE?

### **COMPARISONS: SO, WHAT IS A REVENUE EQUIVALENT?**