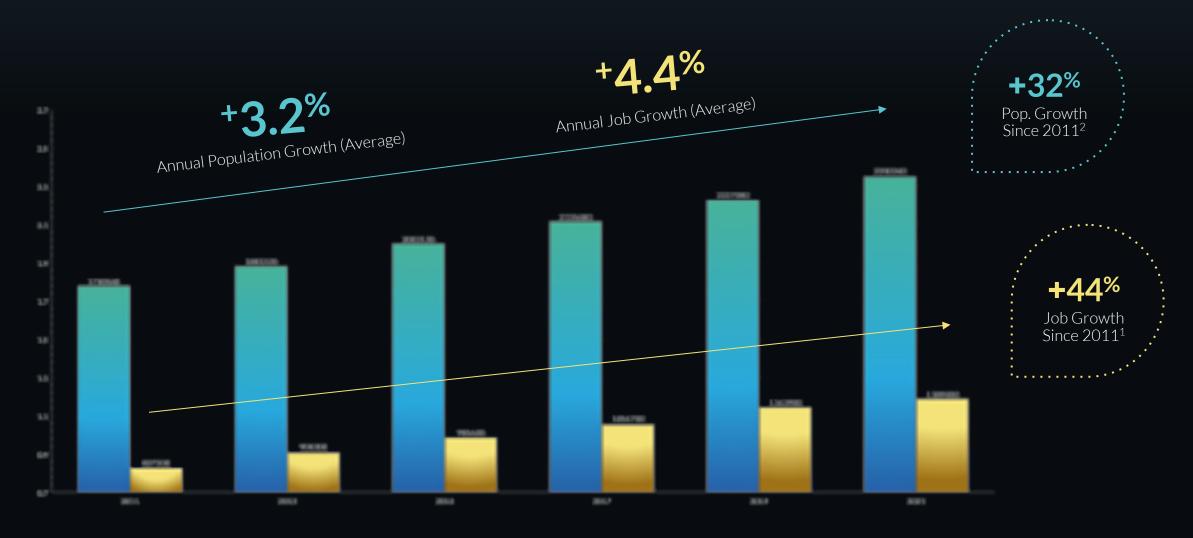

### **AUSTIN-ROUND ROCK-SAN MARCOS: BOOMING MSA**

Since 2011, Austin MSA's Population and Employment Has Grown 32% and 44% Respectively!

Sources: 1) U.S. Bureau of Labor Statistics; 2) U.S. Census Bureau; 3) World Population Review, Austin, Dec 2021.