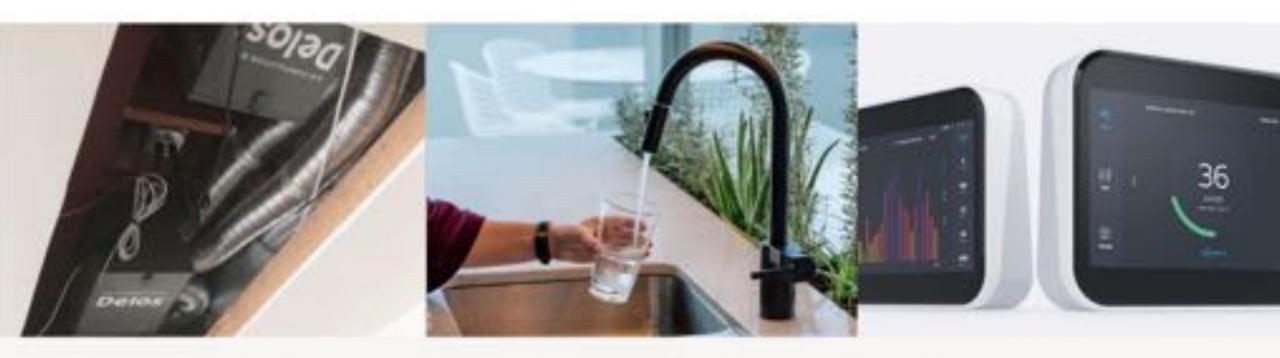

#### Advanced Air Purification

The high efficiency air purification system effectively reduces air pollutants such as particulate matter and volatile organic compounds. This system operates via a three stage filtration process that includes a pre-filter, HEPA/MERV 16 filter and a high copacity activated carbon filter.

#### Point of Entry Water Filtration

In order to mitigate the risks of poor water quality, best-in-class water filtration is utilized to help achieve nationally-recognized water quality standards for inorganic, organic and biological contaminants. The premium filtration targets chlorine taste & ador, particulates, lead, cysts and select VOCs to provide consistent high-quality water.

#### Indoor Air Quality Monitoring

Indoor air quality can be 2-5 times worse than outdoor air quality. The IAQ sensor monitors indoor air including PM2.5, CO2, TVOCs and temperature. The visual display allows access to indoor air quality readings at all times.