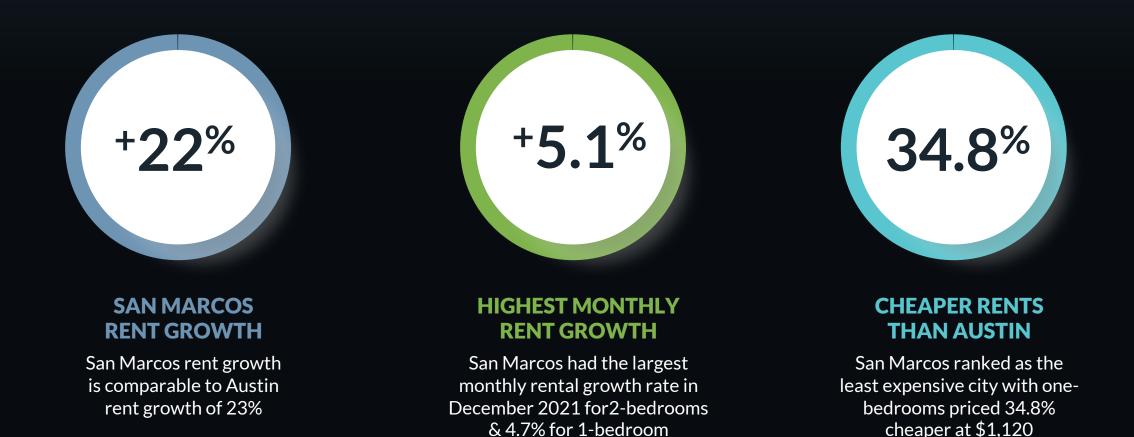

### SAN MARCOS: MOST AFFORDABLE CITY IN AUSTIN MSA

Zumper Austin Metro Area Report: Ranks San Marcos #1 Highest Monthly Rental Growth Rate

Sources: 1) SM Corridor News, Zumper Rental Report: San Marcos ranked as the most affordable city, Jan 2022; 2) Zumper, Austin Metro Area Report, 2022.