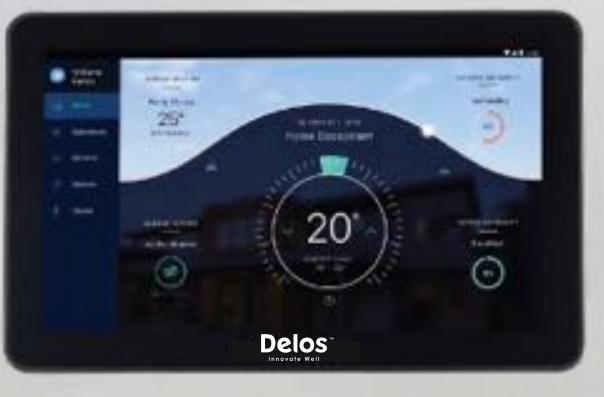

### INTRODUCING THE WORLD'S FIRST HOME WELLNESS INTELLIGENCE PLATFORM

and the second s

#### Indoor Air Quality Monitoring

Indoor air quality can be 2-5 times worse than outdoor air quality. The IAQ sensor monitors indoor air including PM2.5, CO2, TVOCs and temperature. The visual display allows access to indoor air quality readings at all times.