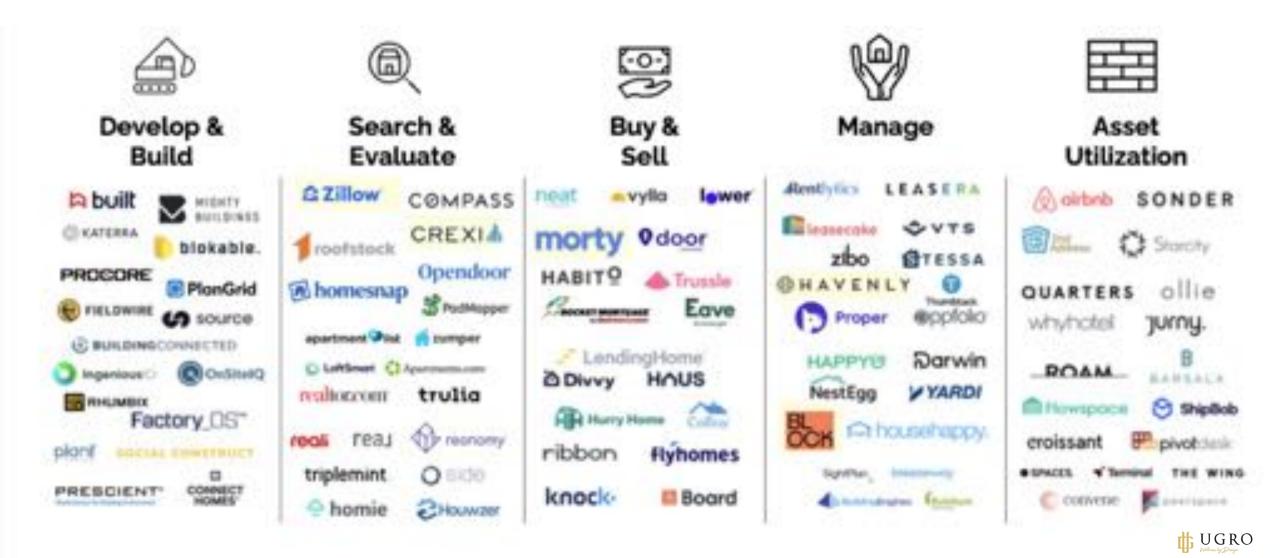

EVIOUS VALUATION** 

\$600M

ЗХ

roofstock

CURRENT VALUATION

\$1.94B

Single-family rental units are proving a popular option for investment amid surging rents nationwide and more real estate

investment amid surging rents nationwide and more real estate investors snatching up homes. Over 18% of U.S. home sales were from real estate investors in the fourth quarter of 2021.

#### REDFIN

Sources: 1) BisNow, SoftBank Funnels Millions Into Fast-Growing Single-Family Rental Investment Platform, Mar 2022; 2) Crunchbase, SoftBank Vision Fund Portfolio Companies, 2022.

UGRO

### **PROPTECH: VENTURE FUNDING BREAK RECORDS**

\$32B PROPTECH INVESTMENTS 2021

**49**%

FUNDING WENT TO RESIDENTIAL PROPTECHS

> +28% VENTURE FUNDING SINCE 2020





### **PROPTECH: DISRUPTS THE REAL ESTATE INDUSTRY**



### **PROPTECH: A LOOK AT SOME 2021 DEALS**

## Pacaso



## HomeLight

- Unique co-ownership model
- "Launch to unicorn" in five months
- Six months after raising \$75
   million, it raised \$125 million at a \$1.5B valuation

Software platform for home service trades, raised \$500M in March and \$200M a few months later at a \$9.5B valuation and is now making plans to go public Streamlined homebuying company, raised \$100 million in a Series D raise that valued the company at \$1.6 billion

VALUATION \$1.5<sup>B</sup>

# VALUATION

VALUATION \$1.6<sup>B</sup>



### **PROPTECH: NOTABLE EXITS**

PROCORE

CONSTRUCTION TECH

\$635M

2002 FOUNDED



SmartRent

SMART HOME TECH

\$500M

IPO & PIPE

2017 FOUNDED

\$2.2B

MERGER WITH SPAC

LATCH BUILDING SOFTWARE

\$453M

IPO

2014 FOUNDED

\$