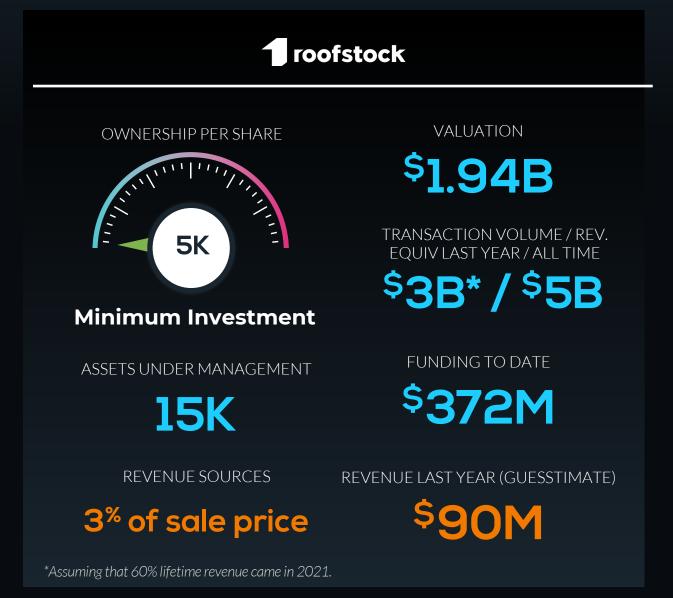

### **CASE STUDY: ROOFSTOCK**

Founded in 2015, Roofstock is a digitally-enabled marketplace for investing in leased single-family rental homes

### **COMPARISONS:** SO, HOW MUCH MONEY DO THEY MAKE?

### **COMPARISONS: SO, WHAT IS A REVENUE EQUIVALENT?**