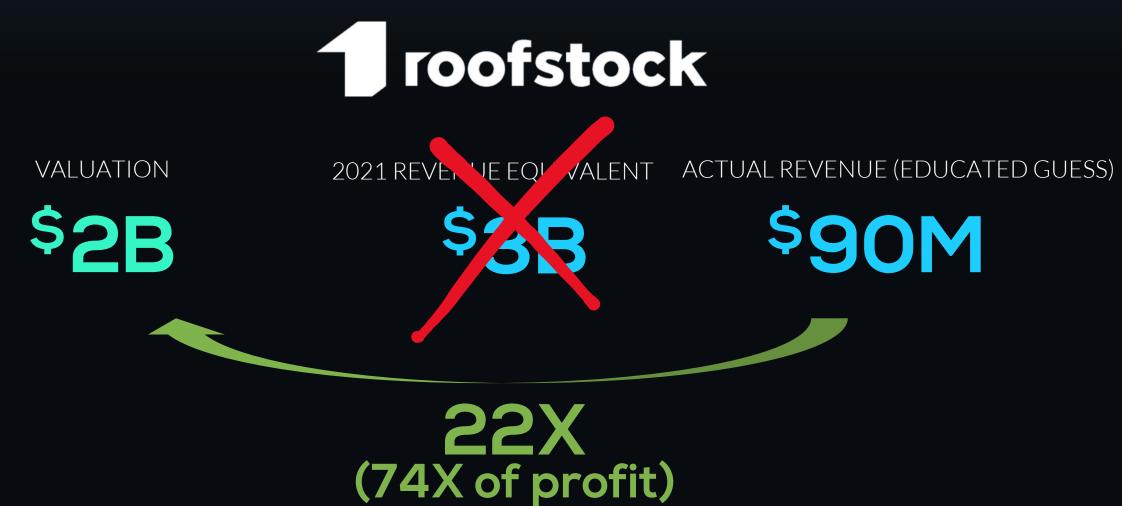

### **CASE STUDY: ROOFSTOCK**

Founded in 2015, Roofstock is a digitally-enabled marketplace for investing in leased single-family rental homes

### **COMPARISONS:** SO, HOW MUCH MONEY DO THEY MAKE?

### **COMPARISONS: SO, WHAT IS A REVENUE EQUIVALENT?**