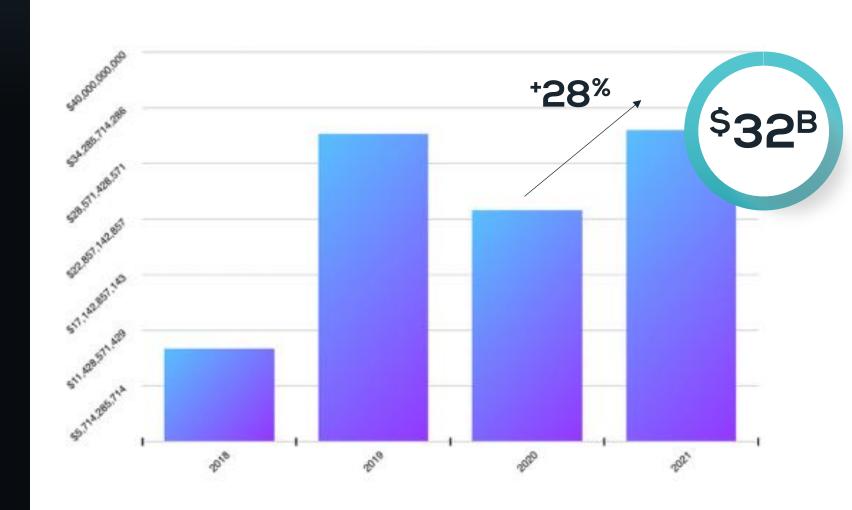

### **PROPTECH: VENTURE FUNDING BREAK RECORDS**

\$32B PROPTECH INVESTMENTS 2021

**49**%

FUNDING WENT TO RESIDENTIAL PROPTECHS

> +28% VENTURE FUNDING SINCE 2020