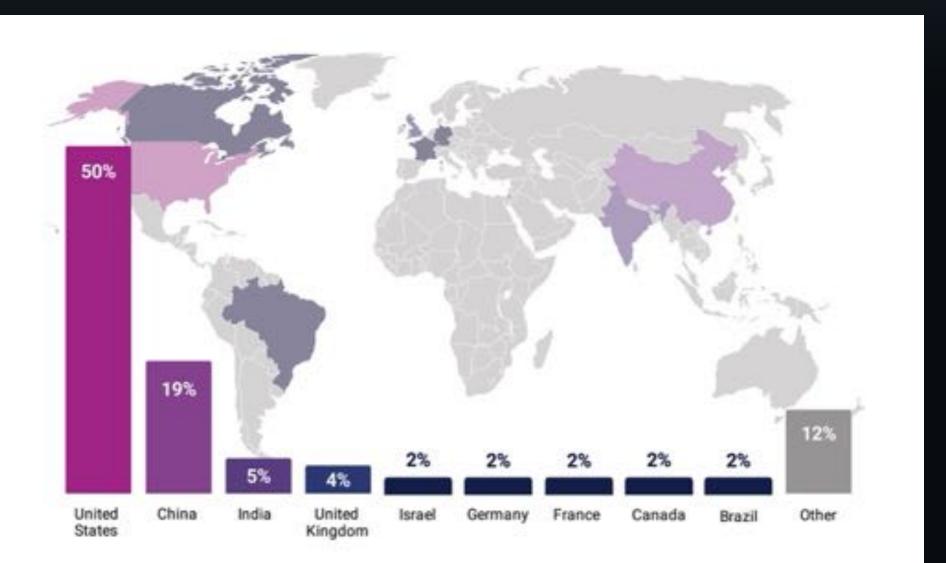

### **UNICORNS: US TAKES THE GLOBAL LEAD**

Percentage Share of Total Unicorns by Country

Source: CB Insights, The Unicorn Report, Sep 2021.