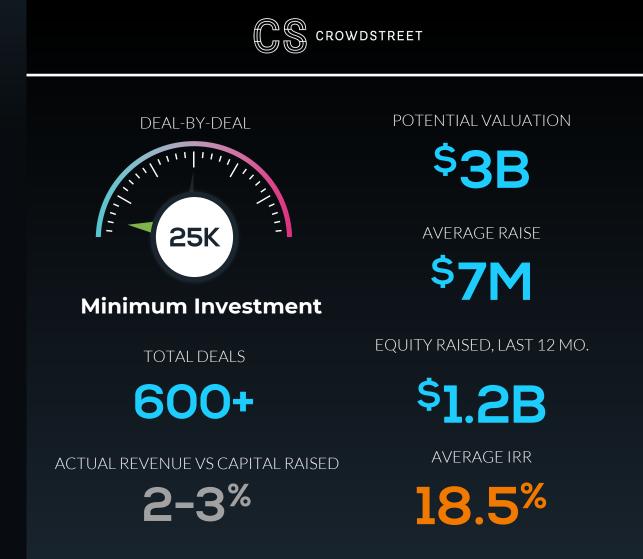

### **CASE STUDY: CROWDSTREET**

Provider of online commercial real estate investment offerings & technology connecting investors with CRE firms.

Source: PR Newswire, With Uncertainty Roiling Equities, New Survey Finds 98% of Investors Plan to Put Significant Funds in Commercial Real Estate, Mar 2022.

### **COMPARISONS:** SO, HOW MUCH MONEY DO THEY MAKE?

### **COMPARISONS: SO, WHAT IS A REVENUE EQUIVALENT?**